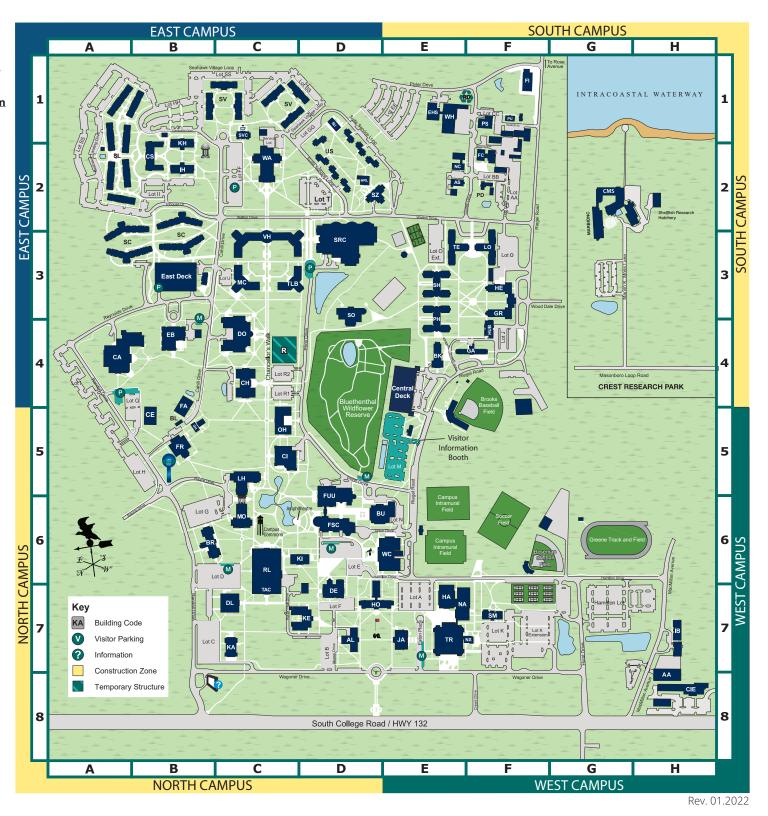

## UNIVERSITY of NORTH CAROLINA WILMINGTON

601 South College Road, Wilmington, NC 28403  $\,$ 

| Building                                       | Code     | <u>Location</u> |
|------------------------------------------------|----------|-----------------|
| Alderman Hall                                  | AL       | D7              |
| Almkuist-Nixon                                 | SM       | F7              |
| Administrative Annex                           | AA       | H8              |
| Bear Hall                                      | BR       | B6              |
| Belk Hall                                      | BK       | E4              |
| Burney Center                                  | BU       | E6              |
| Cameron Hall                                   | CH       | C4              |
| Central Parking Deck                           | CD       | E4              |
| Coastal Engineering Building                   | CE       | B5              |
| Congdon Hall                                   | Cl       | C5              |
| Cultural Arts Building                         | CA       | A4              |
| DeLoach Hall                                   | DL       | C7              |
| DePaolo Hall                                   | DE       | D7              |
| Dobo Hall                                      | DO       | C4              |
| East Deck                                      | ED       | B3              |
| Education Building                             | EB       | B4              |
| Fisher Student Center (Bookstore)              | FSC      | D6              |
| Fisher University Union                        | FUU      | D5-6            |
| Friday Annex                                   | FA       | B4-5            |
| Friday Hall                                    | FR<br>GA | B5<br>F4        |
| Galloway Hall                                  | GR       | F4<br>F3        |
| Graham Hall<br>Hewlett Hall                    | HE       | F3              |
|                                                | HO       | F3<br>D7        |
| Hoggard Hall                                   | HRL      | D7              |
| Housing and Residence Life<br>Innovation House | IH       | B2              |
| Isaac Bear                                     | IB       | H7              |
| lames Hall (Admissions)                        | IA       | E7              |
| Kenan Auditorium                               | KA       | C7              |
| Kenan Hall                                     | KE       | C-D7            |
| Keystone House                                 | KH       | B1-2            |
| King Hall                                      | KI       | C-D6            |
| Leutze Hall                                    | LH       | C5              |
| Loggerhead Hall                                | LO       | F3              |
| McNeill Hall                                   | MC       | C3              |
| Morton Hall                                    | MO       | C6              |
| Morton Modulars                                | MM       | B-C6            |
| Osprey Hall                                    | ОН       | C5              |
| Pelican Hall                                   | PH       | E3-4            |
| Printing Services                              | PS       | F1              |
| Randall Library                                | RL       | C6              |
| Recycling Depot                                | RD       | E-F1            |
| Sandpiper Hall                                 | SH       | E3              |
| Schwartz Hall                                  | SZ       | D2              |
| Seahawk Crossing                               | SC       | B2-3            |
| Seahawk Landing                                | SL       | A1-2            |
| Seahawk Village                                | SB       | C-D1            |
| Seahawk Village Clubhouse                      | SVC      | C1              |
| Student Recreation Center                      | SRC      | D2-3            |
| Teaching Laboratory Building                   | TLB      | C3              |
| Terrapin Hall                                  | TE       | E3              |
| The Shore Dining Hall                          | SO       | D3-4            |
| Trask Coliseum                                 | TR       | E7              |
| University Film Center                         | FI       | F1              |
| University Police Department                   | PD       | F2              |
| University Suites                              | US       | D2              |
| Veterans Hall                                  | VH       | C3              |
| Visitor Information & Parking                  | Lot M    | E5              |
| Wagoner Hall (Dining Hall)                     | WA       | C2              |
| Warehouse                                      | WH       | E1              |
| Warwick Center (Financial Aid)                 | WC       | E6              |
|                                                |          |                 |